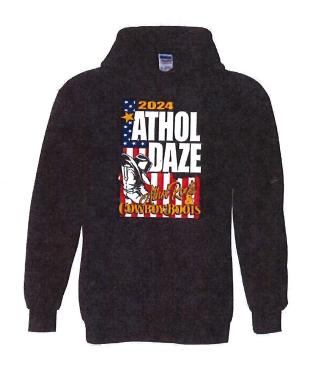

# T-shirts; Sweatshirts & Tank Tops

### **Sweatshirts**

Pre-Order: \$20.00

Day Of: \$25.00