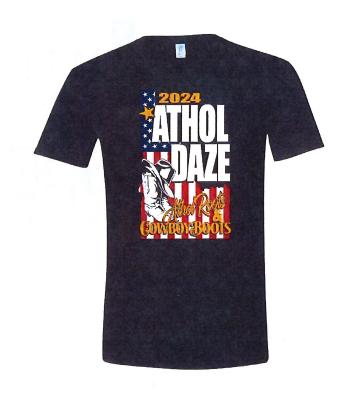

# T-shirts; Sweatshirts & Tank Tops

### **T-Shirts**

Sponsors: \$10.00 Pre-Order: \$12.50

Day of: \$15.00 each or 2 for \$25.00